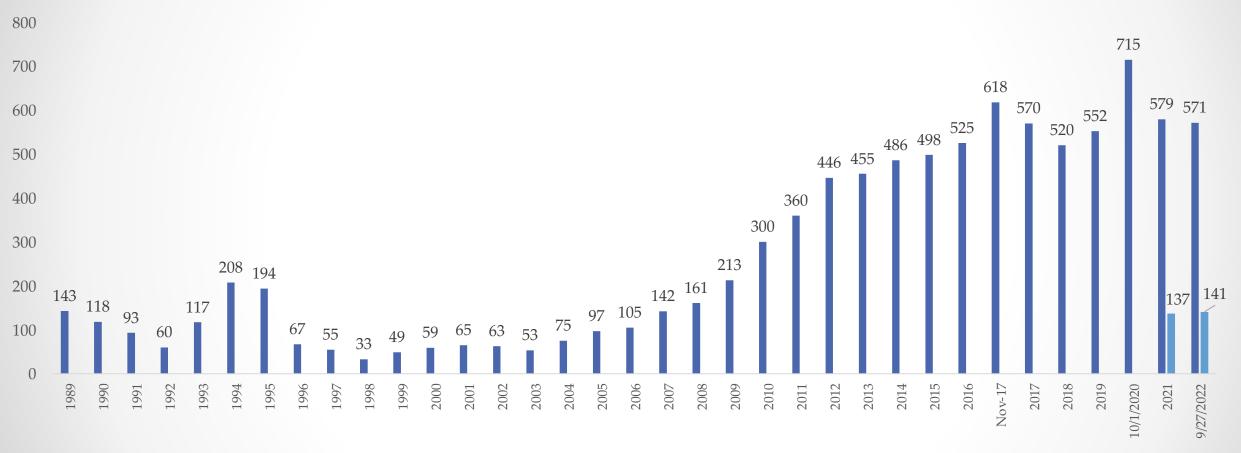

#### **Execution of Sentences**

Systemic approach to re-socialization of convicted persons

Erla Kristín Árnadóttir Head of sentence management



# The waiting list





### Prisons in Iceland



## Community service

- Those sentenced to 24 months prison or less can serve the time with comunity service instead of in prison
  - o If it is not considered contrary to public interest
  - An administrative decision made by the PPA



# Time served with community service

- 1 month prison sentence = 40 hours of community service
  - Work period of minimum 2-3 months
- 24 month's prison sentence = 960 hours of community service
  - Work period of minimum 6 months
- Part of community service can take the form of counselling or an approved course of study



#### Violation of conditions

- If the sentenced person no longer fulfils conditions for community service the PPA shall decide:
  - whether the conditions are to be changed
  - whether the period during w