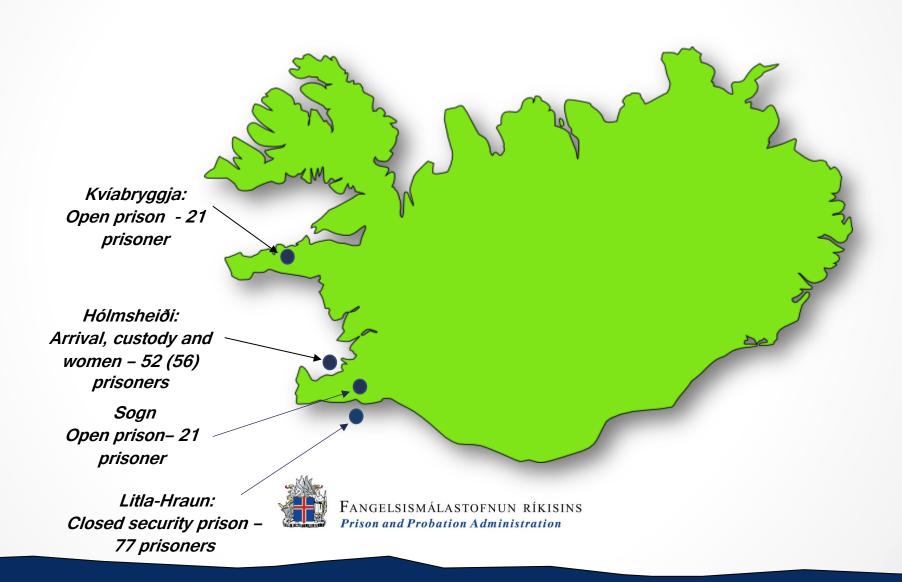

#### **Execution of Sentences**

Systemic approach to re-socialization of convicted persons

Erla Kristín Árnadóttir Head of sentence management



# The waiting list





### Prisons in Iceland



## Community service

- Those sentenced to 24 months prison or less can serve the time with comunity service instead of in prison
  - o If it is not considered contrary to public interest
  - An administrative decision made by the PPA



# Time served with community service

- 1 month prison sentence = 40 hours of community service
  - Work period of minimum 2-3 months
- 24 month's prison sentence = 960 hours of community service
  - Work period of minimum 6 months
- Part of community service can take the form of counselling or an approved course of study



#### Violation of conditions

- If the sentenced person no longer fulfils conditions for community service the PPA shall decide:
  - whether the conditions are to be changed
  - whether the period during which community service is to