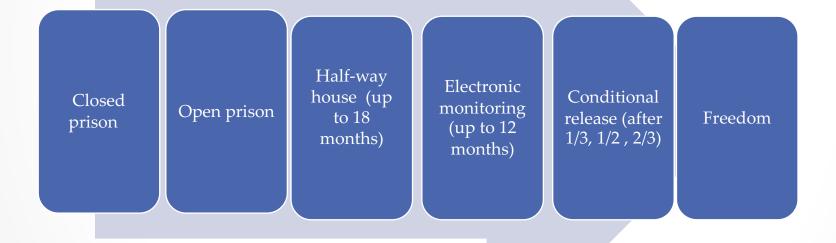

# Ideal sentencing management

# Half way house and electronic monitoring

- Half way house:
- 1 year prison sentence = up to 3 months at a half-way house
- 2 years prison sentence = 4 months
- 11 years prison sentence = 18 months (maximum time)
- Electronic monitoring:
- 1 year prison sentence = 60 days of EM
- 6 years prison sentence = 1 year of EM